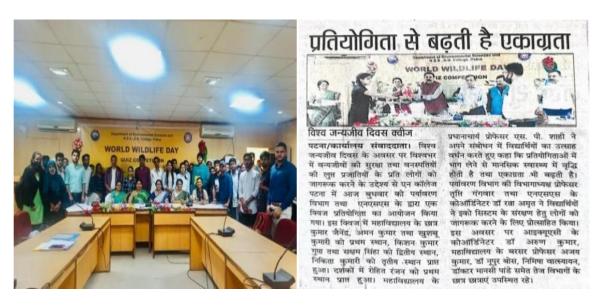

Sl. No. : 29

Name of the activity : World Wildlife Day Date of the activity : 3<sup>rd</sup> March, 2021

No. Of participants : 124

Target Audience/Beneficiaries: Children of Shivpuri Area

**Brief Report: -**

On the occasion of World Wildlife Day, a quiz competition was organized by the Department of Environmental Sciences and N.S.S. unit of A.N.College, Patna with the aim of making students aware about the protection of wildlife and endangered species around the world. In this quiz, college students Kumar Jainendra, Aman Kumar and Khushboo Kumari got first prise, Kishan Kumar Gupta and Saksham Sinha got second prize and Nikita Kumari got third prize.