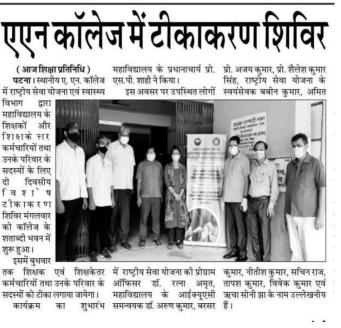

| 1 | NSS | BABIN KUMAR      |
|---|-----|------------------|
| 2 | NSS | VIJAYA RAJ LAXMI |

Sl. No. :31

Name of the activity : Two Day Special Vaccination Camp.

Date of the activity : 22<sup>nd</sup> & 23<sup>rd</sup> June, 2021

No. Of participants : 123

Target Audience/Beneficiaries: Families of Teaching, No-teaching staff and Local

Residents Brief Report: -

Two Day special Vaccination camp for the teachers, non-teaching staff of the college, their family & Local Residents was organised by the National Service Scheme and Health Department, Govt. of Bihar in Shatabdi Bhawan, A.N. College on 22<sup>nd</sup> & 23<sup>rd</sup> June 2021. The NSS volunteers played an essential role in organizing the vaccination camp by spreading awareness about the importance of vaccination, registering beneficiaries, and assisting the medical staff in the vaccination process. They also ensured that all COVID-19 protocols, such as wearing masks, maintaining social distancing, and sanitizing hands, were followed by the participants. COVID vaccination camp organized by NSS was a huge success, with a large number of people turning up for the vaccination. The camp provided a safe and efficient way for people to get vaccinated and helped in accelerating the vaccination drive in the state.

### TWO DAY SPECIAL VACCINATION CAMP ( $22^{ND}$ & $23^{RD}$ JUNE, 2021).

|  | SI.NO | NSS / Department | Student Name |
|--|-------|------------------|--------------|
|--|-------|------------------|--------------|