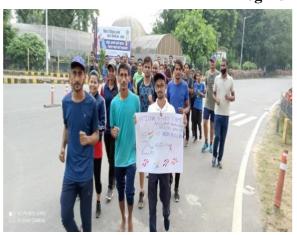

Sl. No. : 28

Name of the activity : Plog Run..

Date of the activity : 2<sup>nd</sup> October, 2020.

No. Of participants : 151

**Target Audience/Beneficiaries: Local Community** 

**Brief Report: -**

On the occasion of Gandhi Jayanti, NSS volunteers participated in Fit India Plog run. The Fit India Plog Run is an initiative taken by the Government of India to promote fitness and cleanliness. The word "plog" is a combination of "jogging" and "picking up litter," and the event aims to encourage people to combine physical activity with social responsibility. NSS volunteers were carrying posters to make people aware about cleanliness in the city.