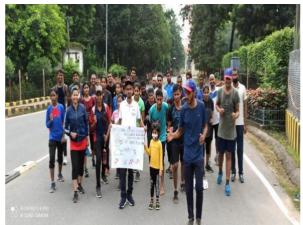

Sl. No. : 28

Name of the activity : Plog Run..

Date of the activity : 2<sup>nd</sup> October, 2020.

No. Of participants : 151

**Target Audience/Beneficiaries: Local Community** 

**Brief Report: -**

On the occasion of Gandhi Jayanti, NSS volunteers participated in Fit India Plog run. The Fit India Plog Run is an initiative taken by the Government of India to promote fitness and cleanliness. The word "plog" is a combination of "jogging" and "picking up litter," and the event aims to encourage people to combine physical activity with social responsibility. NSS volunteers were carrying posters to make people aware about cleanliness in the city.