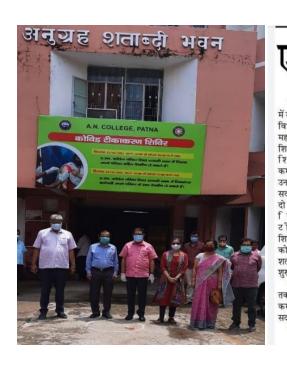

No. Of participants : 123

Target Audience/Beneficiaries: Families of Teaching, No-teaching staff and Local

Residents Brief Report: -

Two Day special Vaccination camp for the teachers, non-teaching staff of the college, their family & Local Residents was organised by the National Service Scheme and Health Department, Govt. of Bihar in Shatabdi Bhawan, A.N. College on 22<sup>nd</sup> & 23<sup>rd</sup> June 2021. The NSS volunteers played an essential role in organizing the vaccination camp by spreading awareness about the importance of vaccination, registering beneficiaries, and assisting the medical staff in the vaccination process. They also ensured that all COVID-19 protocols, such as wearing masks, maintaining social distancing, and sanitizing hands, were followed by the participants. COVID vaccination camp organized by NSS was a huge success, with a large number of people turning up for the vaccination. The camp provided a safe and efficient way for people to get vaccinated and helped in accelerating the vaccination drive in the state.